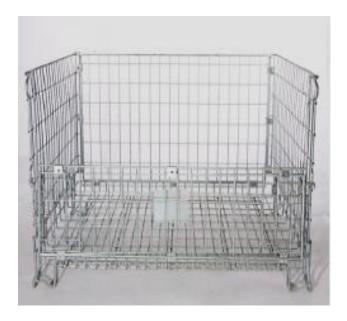

## WFC 1000 Wire Frame Stackable Containers

- > FOLDS WHEN EMPTY
- > FULLY STACKABLE
- ROBUST CONSTRUCTION

- Lightweight but durable construction
- > Weight greatly reduced compared to a standard stillage
- > Bright zinc electroplated finish
- > Stackable
- > Half-drop front gate
- > Fully collapsible when not in use reducing storage space required