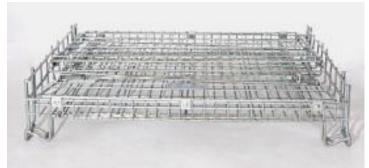

- Lightweight but durable construction
- > Weight greatly reduced compared to a standard stillage
- > Bright zinc electroplated finish
- > Stackable
- > Half-drop front gate
- > Fully collapsible when not in use reducing storage space required