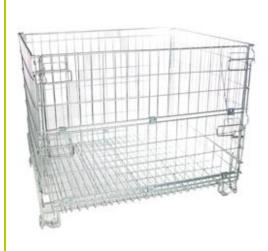

## WFC 1000 Wire Frame Stackable Containers

- > FOLDS WHEN EMPTY
- > FULLY STACKABLE
- ROBUST CONSTRUCTION

- Lightweight but durable construction
- > Weight greatly reduced compared to a standard stillage
- > Bright zinc electroplated finish
- > Stackable
- > Half-drop front gate
- > Fully collapsible when not in use reducing storage space required