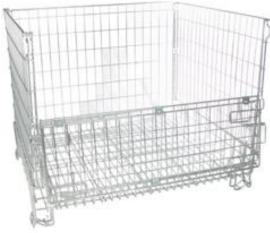

## WFC 1000 Wire Frame Stackable Containers

- > FOLDS WHEN EMPTY
- > FULLY STACKABLE
- ROBUST CONSTRUCTION

- Lightweight but durable construction
- > Weight greatly reduced compared to a standard stillage
- > Bright zinc electroplated finish
- > Stackable
- > Half-drop front gate
- > Fully collapsible when not in use reducing storage space required